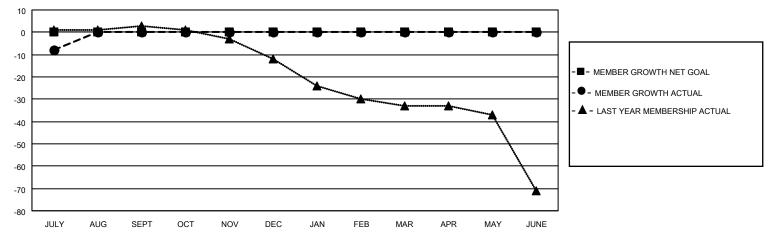

#### GOALS AND ACTUAL MEMBERS CUMULATIVE

| DROPPED CLUBS: 0 |    | 2 CLUBS OF 21 ADDED 1 OR<br>MORE NEW MEMBERS | GENDER DISTRIBUTION                |              |  |
|------------------|----|----------------------------------------------|------------------------------------|--------------|--|
|                  |    | MONE NEW MEMBERS                             | MALE                               | 284 (61.34%) |  |
|                  |    |                                              | FEMALE 179 (38.66%)                |              |  |
| DROPPED MEMBERS  |    |                                              | NON BINARY 0 (0.00%)               |              |  |
|                  | _  |                                              | PREFER NOT TO ANSWER               | 0 (0.00%)    |  |
| DECEASED         | 2  |                                              |                                    |              |  |
| CLUB CANCELLED   | 0  | CLICK HERE FOR CUMULATIVE                    | TOTAL FAMILY UNIT MEMBERS          | 158          |  |
| OTHER            | 8  | MEMBERSHIP DATA                              |                                    |              |  |
| TOTAL            | 10 |                                              | FAMILY MEMBERS PAYING HALF DUES 80 |              |  |
|                  |    |                                              |                                    |              |  |